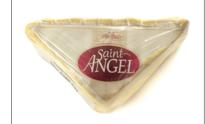

## Colby-Jack Cheese

Regular Price: \$5.99

SALE PRICE: \$4.79

OWNER PRICE:

\$4.39

Saint Angel **Triple Cream Brie** 

Regular Price: \$13.89

SALE PRICE: \$12.49