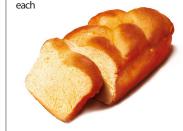

## French **Brioche**

Fresh

Regular Price: \$3.79

SALE PRICE: \$3.39

OWNER PRICE:

\$2.99

Ferndale Market