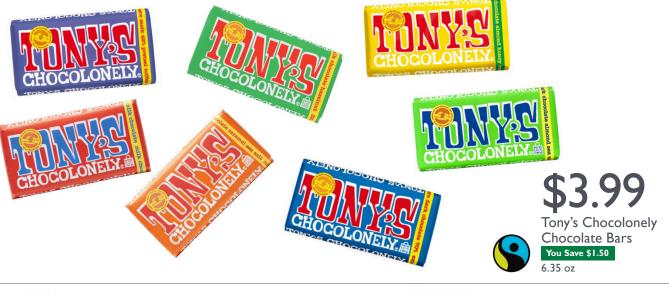

Lucy & Co. Dog Bandanas You Save \$4.00

Marquette Food Co-op Stronger Together Hat You Save \$4.00

WHILE SUPPLIES LAST | SALE PRICES DO NOT APPLY TO SPECIAL ORDERS

Grocery Pickup 10am - 7pm