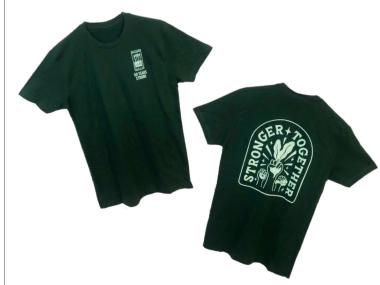

Marquette Food Co-op Stronger Together Hat You Save \$4.00

Marquette Food Co-op Stronger Together T-Shirt You Save \$5.00