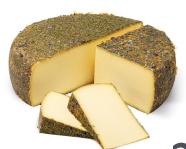

## **CHEESE OF THE WEEK**

20% Off

Blumenkaese

per pound

## **Blumenkaese**

Packed with flavors of French onion soup and sweet carrots. A plethora of flowers and herbs decorate the rind such as winter savory, dill, garlic, caraway, lovage, marjoram, mint, leek, chive, parsley, juniper berries, onion, marigolds, cornflower, roses, and strawberry leaves. A perfect Valentine's Day treat!