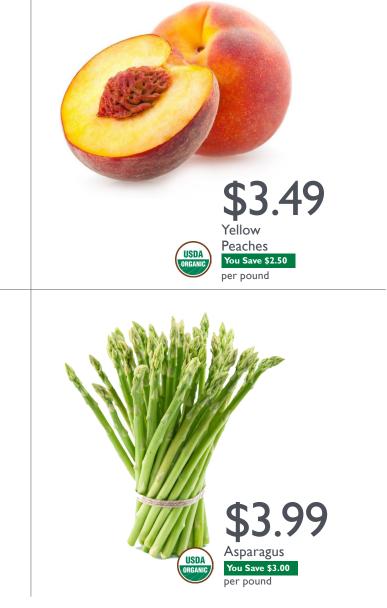

JULY 6 – 19

\$3.49

Strawberries I lb Clamshell

You Save \$2.50

\$1.99

Grapes You Save \$4.00

per pound

Red