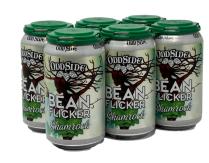

20% Off

Ham & Provolone Sandwich

each

\$6.39

Carrot Cake
You Save \$1.60

Shamrock Bean Flicker

You Save \$1.00

6 pack - 12oz cans