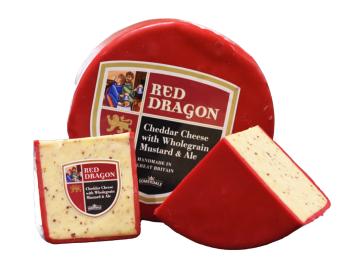

### CHEESE MADNESS = CHEESE MADNESS =

20% Off

Somerdale Red Dragon Cheddar with Mustard & Ale

per pound

20% Off

Cotswold Onion & Chive

per pound