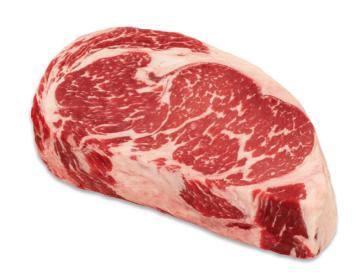

# fresh deals

**MARQUETTE FOOD CO-OP'S WEEKLY SALES FLYER!** 

October 23 - October 29, 2024

\$3.99

20% Off
Queen City Mac

20% Off
Marquette Food Co-op
Ribeye

per pound

WHILE SUPPLIES LAST | SALE PRICES DO NOT APPLY TO SPECIAL ORDERS