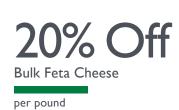

# fresh deals

**MARQUETTE FOOD CO-OP'S WEEKLY SALES FLYER!** 

October 23 - October 29, 2024

\$3.99

20% Off
Queen City Mac

20% Off
Marquette Food Co-op
Ribeye

per pound

WHILE SUPPLIES LAST | SALE PRICES DO NOT APPLY TO SPECIAL ORDERS