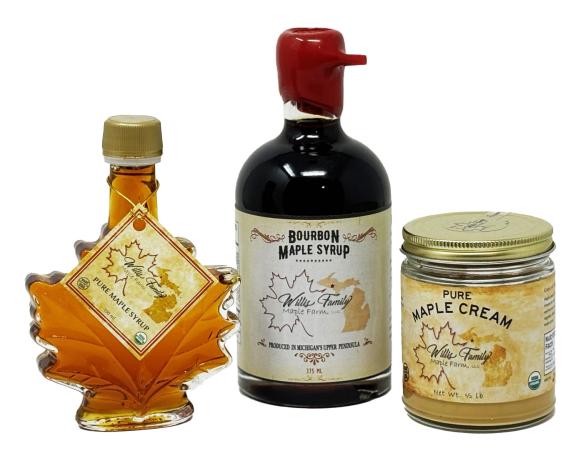

### **WILLIS FAMILY MAPLE FARM**

The Willis Family Maple Farm produces 100% pure, certified organic maple products from their family farm in Iron River, Michigan.

THROUGH OCTOBER, ALL WILLIS FAMILY MAPLE FARM PRODUCTS ARE 10% OFF!