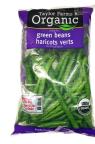

#### **Bagged Green Beans** Regular Price:

\$5.49 SALE PRICE:

\$4.89

OWNER PRICE:

Taylor Farms Organic